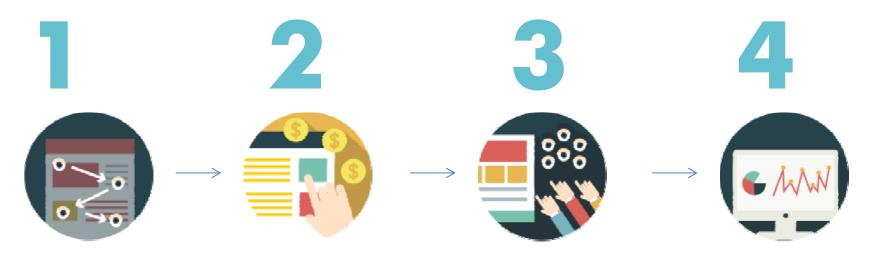

## Refill the company's deposit.

The bill is generated automatically and will be available in your personal account. You can choose the platform you want to use, and review the estimated results and recommended budget.

#### Set the budget

for your expenditures at the chosen website, upload the banner and the link. Next, have a look on your banner preview placed at the selected location and submit it for moderation. The banner will be displayed at the chosen platform for the target audience immediately after the moderation.

Follow the statistics online during the whole period of the campaign. The closing documents will be generated automatically and available in the personal account.