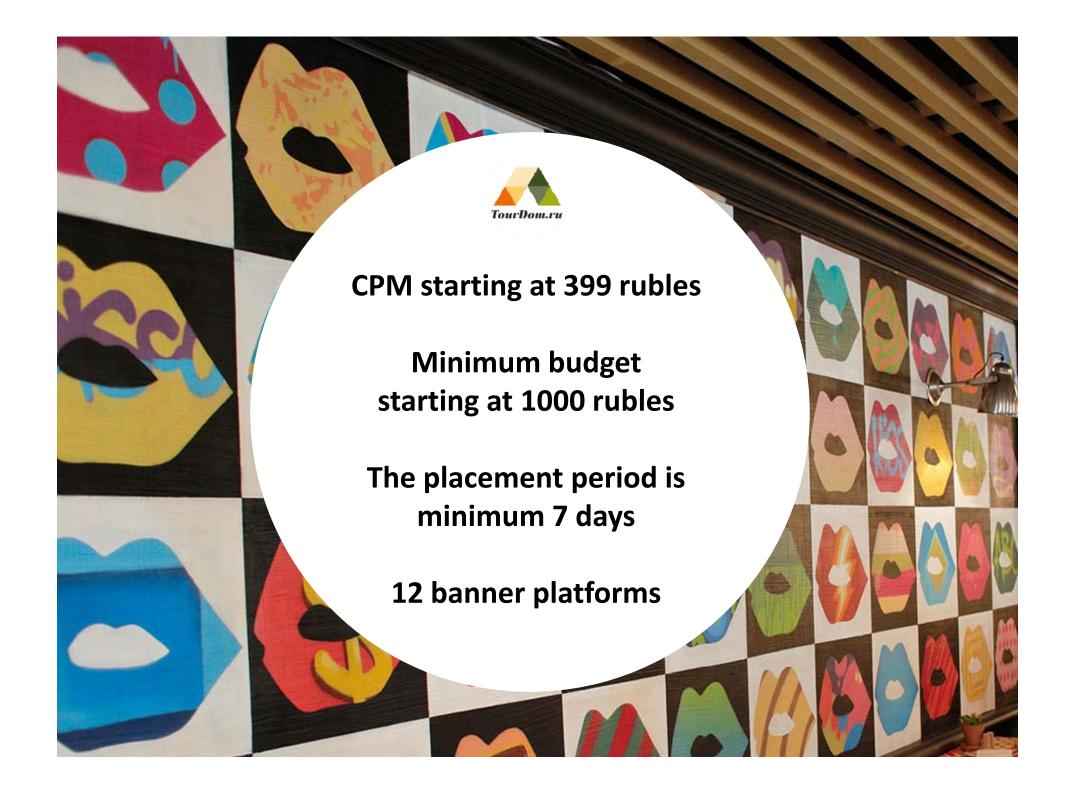

## Refill the company's deposit.

The bill is generated automatically and will be available in your personal account. You can choose the platform you want to use, and review the estimated results and recommended budget.